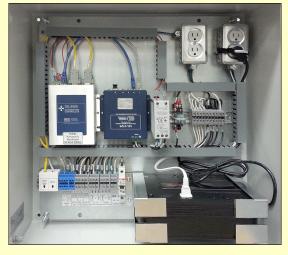

LDCs have different requirements

Cachelan has delivered turnkey interface enclosures to work with the SCADA systems of many Ontario LDCs. Send Cachelan your solar PV project SLD and CIA. We will provide a detailed quote, then build, program and commission the equipment to meet LDC specifications so you receive approval to connect.

Build, Program, Commission --> Connect!

If you prefer not to receive emails showing how you can keep your solar PV systems running at maximum output using SolarVu, click the SafeUnsubscribe link below.